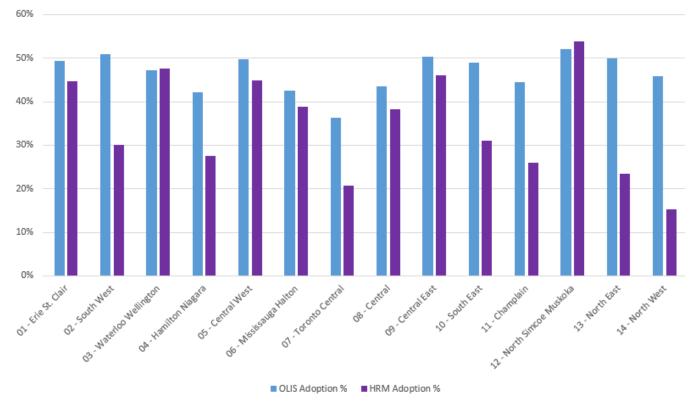

| LHIN                     | HRM   | OLIS   | HRM & OLIS |
|--------------------------|-------|--------|------------|
| 1. Erie St. Clair        | 448   | 496    | 368        |
| 2. South West            | 672   | 1,141  | 590        |
| 3. Waterloo Wellington   | 639   | 632    | 543        |
| 4. Hamilton Niagara      | 855   | 1,307  | 706        |
| 5. Central West          | 559   | 621    | 430        |
| 6. Mississauga Halton    | 846   | 927    | 671        |
| 7. Toronto Central       | 1,225 | 2,143  | 1,024      |
| 8. Central               | 1,320 | 1,497  | 1,064      |
| 9. Central East          | 1,122 | 1,227  | 961        |
| 10. South East           | 379   | 598    | 320        |
| 11. Champlain            | 970   | 1,661  | 832        |
| 12. North Simcoe Muskoka | 456   | 442    | 414        |
| 13. North East           | 250   | 534    | 218        |
| 14. North West           | 85    | 255    | 53         |
| Total                    | 9,826 | 13,481 | 8,194      |