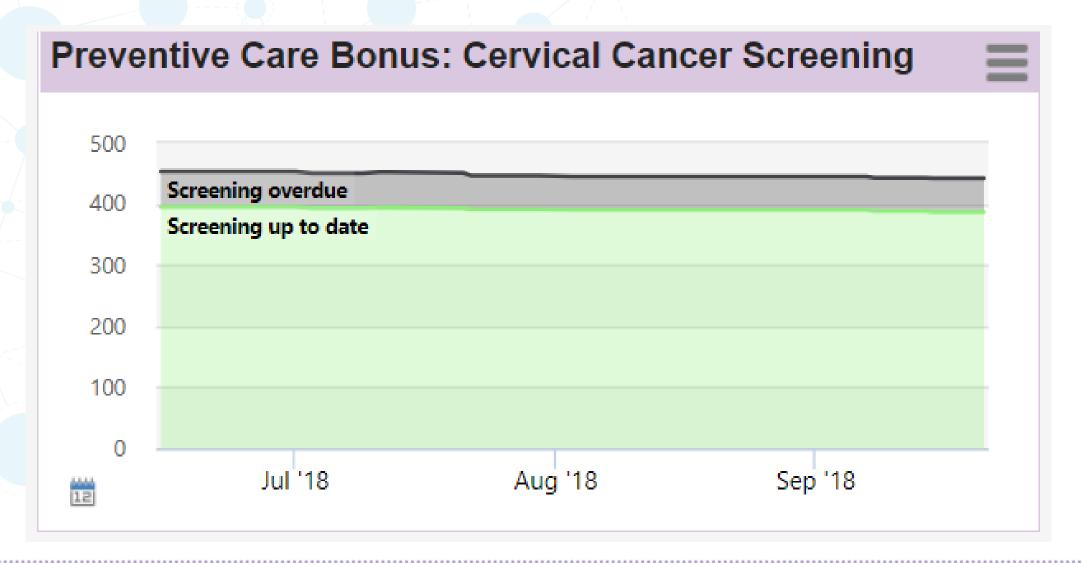

ard**







# **OntarioMD EMR Quality Dashboard**











gapingvoid





# **OntarioMD EMR Quality Dashboard**







**#OMDESC18** 

**75**%

# **OntarioMD EMR Quality Dashboard**

Recognized value of the dashboard

- To identify patients
- To have real-time data
- To create patient lists
- To show improved patient outcomes



Liked how OntarioMD helped with learning to use Dashboard

Shared data with OntarioMD to improve the Dashboard





## **OntarioMD EMR Quality Dashboard**





# **OntarioMD EMR Quality Dashboard-Preventive Care**







### OntarioMD EMR Quality Dashboard-screening, immunizations







### **OntarioMD EMR Quality Dashboard-patient status**







# **OntarioMD EMR Quality Dashboard-cervical screening**





### r

# **OntarioMD EMR Quality Dashboard-trend**







# **OntarioMD EMR Quality Dashboard-HbA1c**







23

### OntarioMD EMR Quality Dashboard-smokers, non-smokers and?







### И

# OntarioMD EMR Quality Dashboard-active medication count







### E

# **OntarioMD EMR Quality Dashboard**

### Children 30-42 Months: Immunizations









# **OntarioMD EMR Quality Dashboard-when?**









# **OntarioMD EMR Quality Dashboard-when?**



Preventive Care Payments-MOHLTC

**Get your Flu Shot!** 





| 000         |         | Appo | intments fo | or Dr. Alicia D | onohue |       |
|-------------|---------|------|-------------|-----------------|--------|-------|
| Appointment | ts Edit | Find | View By     | Providers       | View   | Print |
| 2018 Sep    |         |      |             |                 |        |       |
|