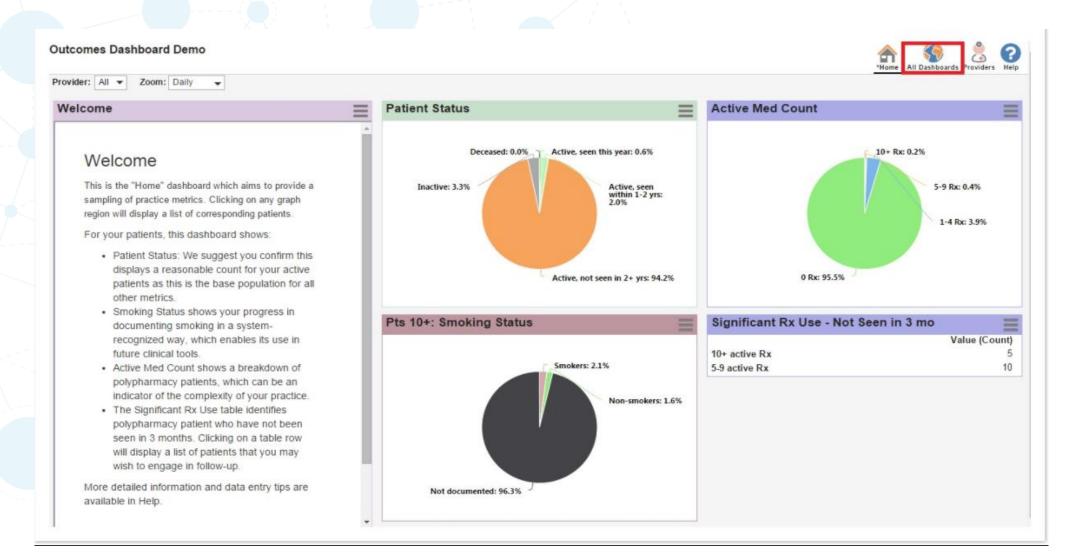

### **OntarioMD EMR Quality Dashboard-patient status**

# OntarioMD EMR Quality Dashboard-active medication count