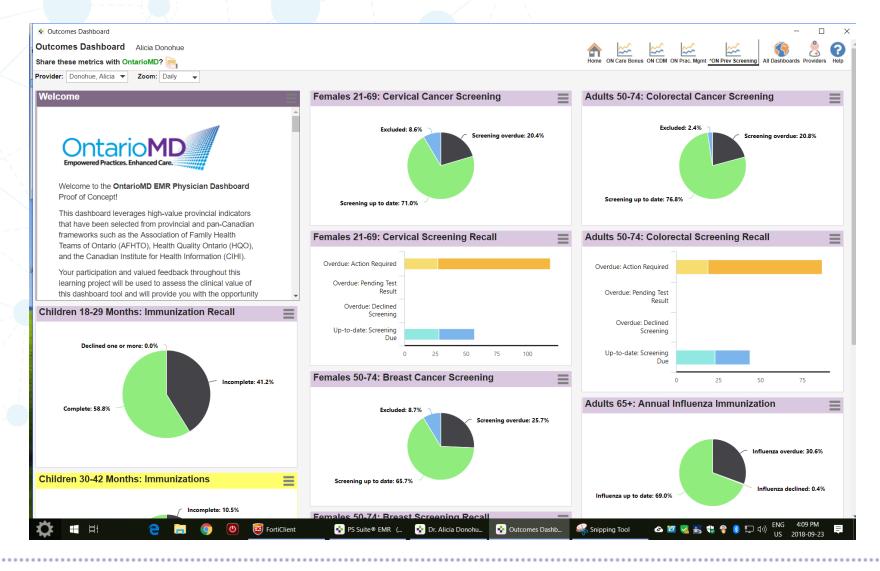

# **OntarioMD EMR Quality Dashboard-Preventive Care**

### OntarioMD EMR Quality Dashboard-screening, immunizations