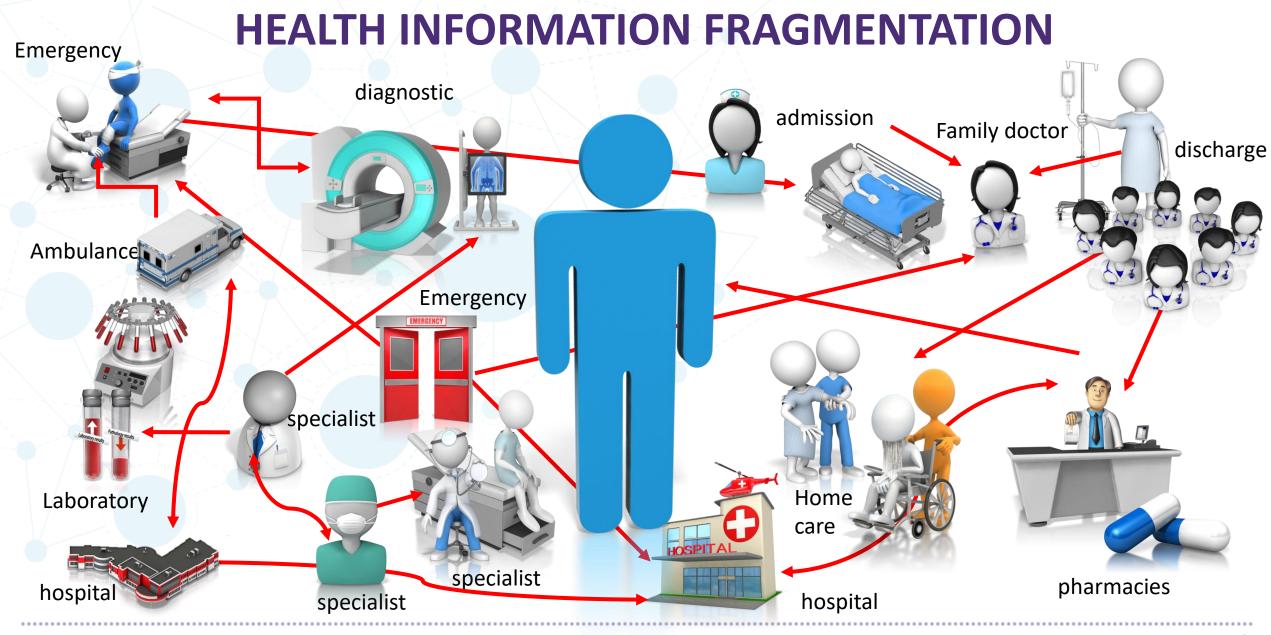

### **Provincial Electronic Health Record (EHR)**

### Question

Are you aware of the provincial EHR?

**CO-Clinical Viewer** 

or

ClinicalConnect

### Question

Are you a user of the provincial EHR?

### Question

Are you knowledgeable of what data is available in the EHR?