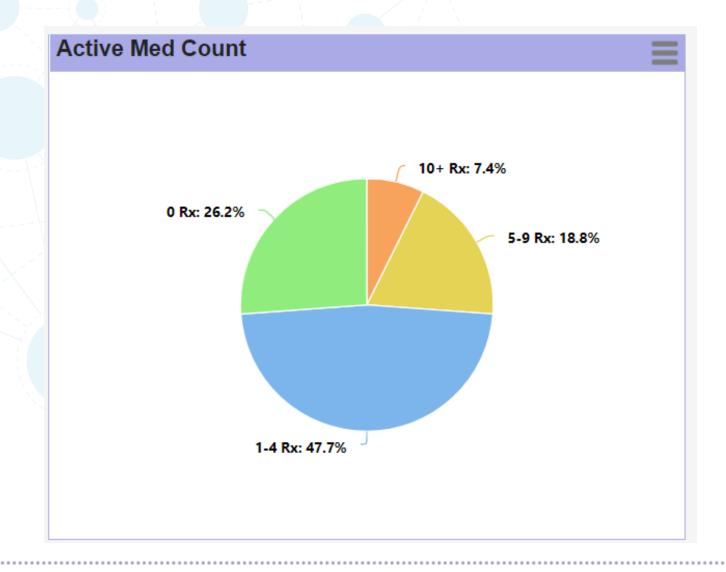

d value of the dashboard

- To identify patients
- To have real-time data
- To create patient lists
- To show improved patient outcomes



Liked how OntarioMD helped with learning to use Dashboard

Shared data with OntarioMD to improve the Dashboard





## **OntarioMD EMR Quality Dashboard**





# **OntarioMD EMR Quality Dashboard-Preventive Care**







### OntarioMD EMR Quality Dashboard-screening, immunizations







### **OntarioMD EMR Quality Dashboard-patient status**







# **OntarioMD EMR Quality Dashboard-cervical screening**





### r

# **OntarioMD EMR Quality Dashboard-trend**







# **OntarioMD EMR Quality Dashboard-HbA1c**







23

### OntarioMD EMR Quality Dashboard-smokers, non-smokers and?







### И

# OntarioMD EMR Quality Dashboard-active medication count







### E

# **OntarioMD EMR Quality Dashboard**

### Children 30-42 Months: Immunizations









# **OntarioMD EMR Quality Dashboard-when?**









# **OntarioMD EMR Quality Dashboard-when?**



Preventive Care Payments-MOHLTC

**Get your Flu Shot!** 





| 000         |         | Appo | intments fo | or Dr. Alicia D | onohue |       |
|-------------|---------|------|-------------|-----------------|--------|-------|
| Appointment | ts Edit | Find | View By     | Providers       | View   | Print |
| 2018 Sep    |         |      |             |                 |        |       |
|             | Action: |      |             |                 |        |       |

| Time   | Thu, Sep 27, 2018                                           |
|--------|------------------------------------------