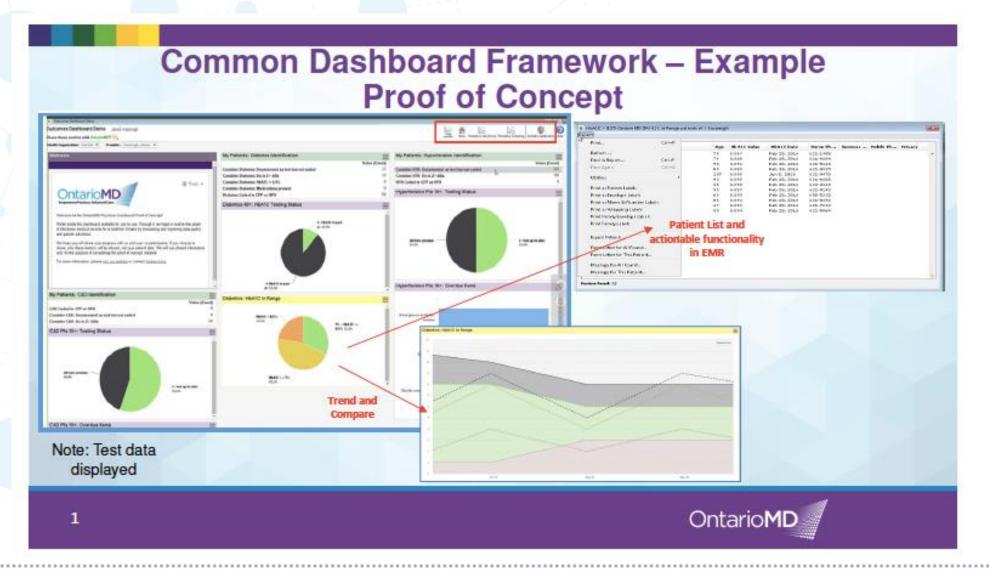

### **OntarioMD EMR Quality Dashboard**

# **OntarioMD EMR Quality Dashboard**

# **OntarioMD EMR Quality Dashboard**

gapingvoid

# **OntarioMD EMR Quality Dashboard**

**#OMDESC18** 

**75**%

# **OntarioMD EMR Quality Dashboard**

Recognized value of the dashboard

- To identify patients
- To have real-time data
- To create patient lists
- To show improved patient outcomes

Liked how OntarioMD helped with learning to use Dashboard