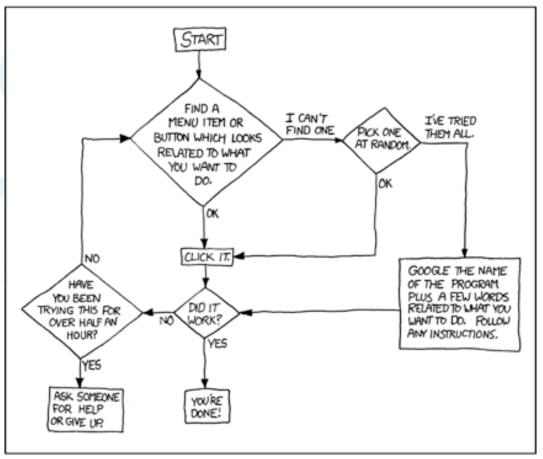

DEAR VARIOUS PARENTS, GRANDPARENTS, CO-WORKERS, AND OTHER "NOT COMPUTER PEOPLE."

WE DON'T MAGICALLY KNOW HOW TO DO EVERYTHING IN EVERY PROGRAM. WHEN WE HELP YOU, WE'RE USUALLY JUST DOING THIS:

PLEASE PRINT THIS FLOWCHART OUT AND TAPE IT NEAR YOUR SCREEN. CONGRATULATIONS; YOU'RE NOW THE LOCAL COMPUTER EXPERT!

# Questions?

https://www.xkcd.com/627/

......