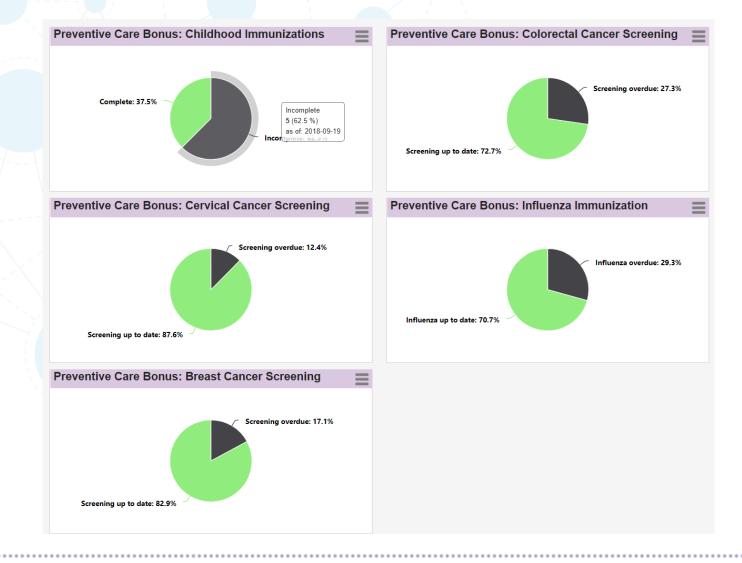

# **OntarioMD EMR Quality Dashboard-Preventive Care**

### OntarioMD EMR Quality Dashboard-screening, immunizations

# **OntarioMD EMR Quality Dashboard-cervical screening**