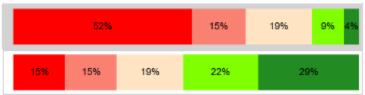

## Immigration/Refugees/Deprivation

Chart G2.Proportion of active patients that fall in each national neighbourhood immigrant (foreign-born) tercile

T1 T2 T3

Chart G3.Proportion of active patients that fall in each material deprivation category out of five categories

<<<Less likely to be immigrant T1:pts living in neighbourhoods with lowest tercile of foreign-born population (~10% immigrant) More likely to be immigrant>>> T3:pts living in neighbourhoods with highest tercile of foreign-born population (~63% immigrant)

<<< Highest deprivation Q1:pts living in neighbourhoods with highest material deprivation Lowest deprivation>>>>
D10:pts living in neighbourhoods with
lowest material deprivation

The material deprivation score takes into account the average household income, the unemployment rate, and the proportion of the population who did not graduate high school.