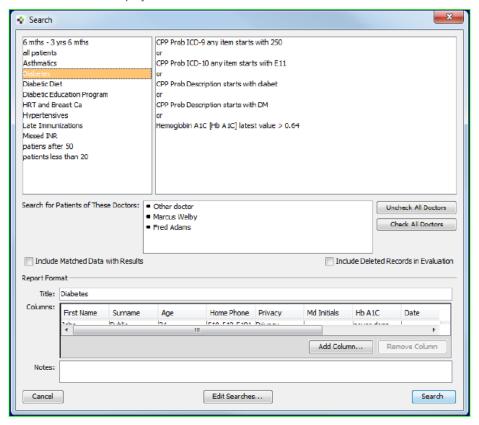

#### **ALGORITHMS**

at the end if there is time

# **Algorithm Examples**

| Report                                                                                         | Report By Template                                                     |                    |                 |  |  |  |
|------------------------------------------------------------------------------------------------|------------------------------------------------------------------------|--------------------|-----------------|--|--|--|
| Add Template<br>Select a template:                                                             | 13-Diabetics Booked today onward, not reviewed (complement to #173)    |                    |                 |  |  |  |
| Main Page 1. # Active                                                                          | Step 1:                                                                | Provider<br>Number | all providers ▼ |  |  |  |
| <ul><li>patients/provider</li><li>10-Appointment</li><li>booked Tetanus</li></ul>              | Step 2:                                                                | Generate<br>Query  | Run Query       |  |  |  |
| missing 3. 11-Appointment booked 65+                                                           | View Template XML Edit Template Delete Template Export Template to K2A |                    |                 |  |  |  |
| Pneumovax missing 4. 12-Appointment booked today Shingles                                      |                                                                        |                    |                 |  |  |  |
| Vacc missing 5. 13-Diabetics Booked today onward, not reviewed (complement to #173)            |                                                                        |                    |                 |  |  |  |
| 6. 14-Appointment MMR missing for 1970-1992 7. 15-Appointment booked Tetanus given TTT showing |                                                                        |                    |                 |  |  |  |

# **Running Algorithms**