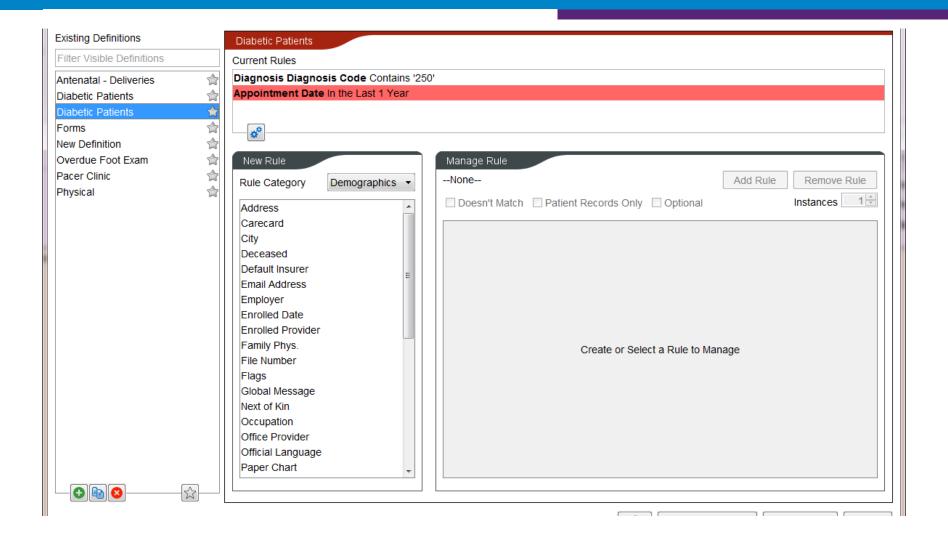

# Proactive & opportunistic management of diabetics:

How we harnessed EMR to change the way we manage diabetics

# Platinum Medical FHO @ Scarborough Village

#### Platinum Medical FHO @ Scarborough Village