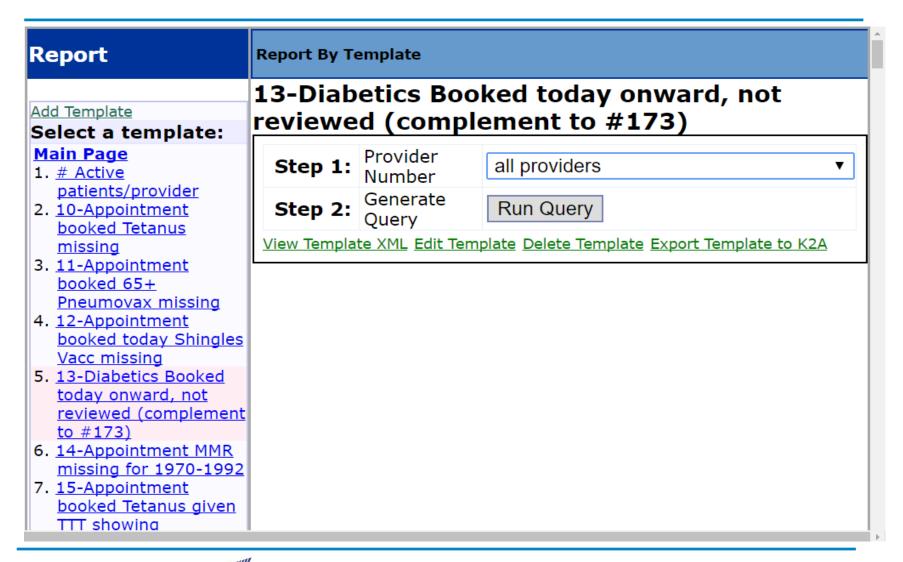

# **Algorithm Examples**

| Report                                                                                         | Report By Template                                                     |                    |                 |  |  |  |
|------------------------------------------------------------------------------------------------|------------------------------------------------------------------------|--------------------|-----------------|--|--|--|
| Add Template<br>Select a template:                                                             | 13-Diabetics Booked today onward, not reviewed (complement to #173)    |                    |                 |  |  |  |
| Main Page 1. # Active                                                                          | Step 1:                                                                | Provider<br>Number | all providers ▼ |  |  |  |
| <ul><li>patients/provider</li><li>10-Appointment</li><li>booked Tetanus</li></ul>              | Step 2:                                                                | Generate<br>Query  | Run Query       |  |  |  |
| missing 3. 11-Appointment booked 65+                                                           | View Template XML Edit Template Delete Template Export Template to K2A |                    |                 |  |  |  |
| Pneumovax missing 4. 12-Appointment booked today Shingles                                      |                                                                        |                    |                 |  |  |  |
| Vacc missing 5. 13-Diabetics Booked today onward, not reviewed (complement to #173)            |                                                                        |                    |                 |  |  |  |
| 6. 14-Appointment MMR missing for 1970-1992 7. 15-Appointment booked Tetanus given TTT showing |                                                                        |                    |                 |  |  |  |