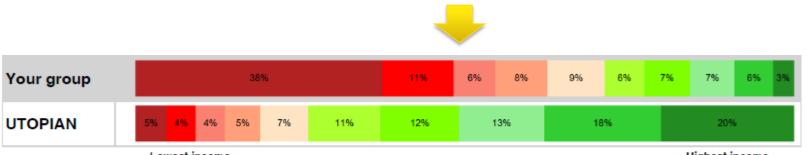

## **Income Levels by Deciles**

50 % of CLINIC patients fall in the bottom 20% of incomes

<<<<Lowest income</p>
D1:pts living in neighbourhoods with average income equal to lowest 10% of national income

Highest income>>>>
D10:pts living in neighbourhoods with average income equal to highest 10% of national income

D1: living in neighborhoods with average income equal to lowest 10% national income