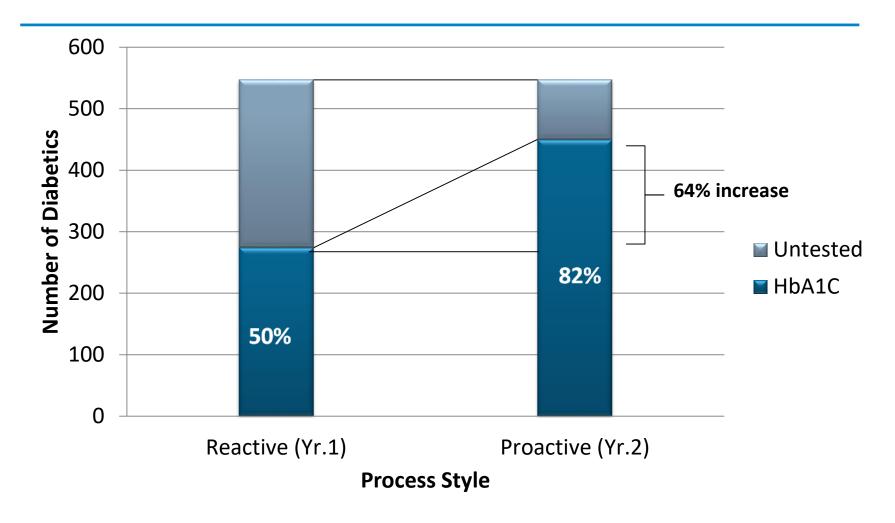

#### How did the new process impact diabetic care?

MORE diabetics tested

MORE diabetic reviews

#### **Diabetics Tested in a 12 Month Period**

#### **Overall Benefits**

- Physician, Staff & Patient satisfaction
- Improved health of the clinic population(results pending)
- Economic impact on a practice- 3 x K030
- Attained MOH recommendation for number of diabetic reviews per year (EPEP\* review, 2017)
- Attained MOH goal of testing 80% of diabetics in prior 6 months
- \*EPEP-EMR Practice Enhancement Review