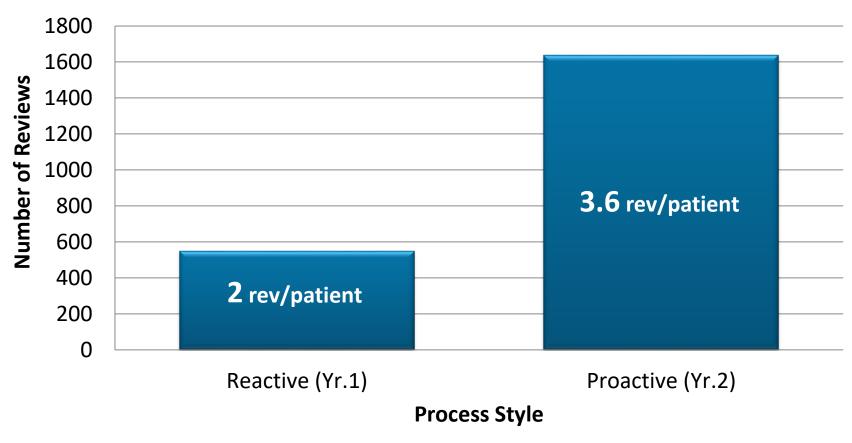

#### How did the new process impact diabetic care?

MORE diabetics tested

MORE diabetic reviews

#### **Number of Diabetic Reviews in 12 month period**